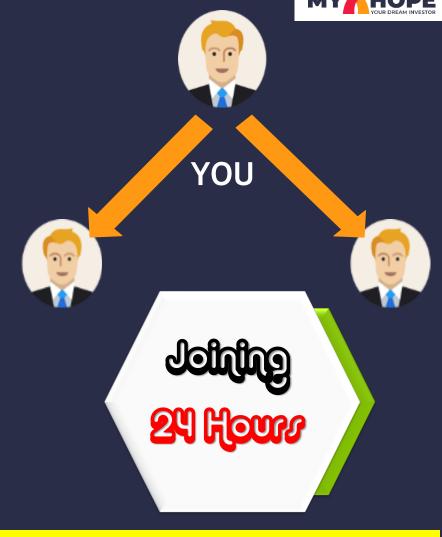

#### **FAST TRACK INCOME**

Anyone who applies Left Right Direct within 24 hours of joining will have complete fast track income.

| LEVEL                              | INCOME |
|------------------------------------|--------|
| 1 <sup>st</sup>                    | 10%    |
| 2 <sup>nd</sup>                    | 5%     |
| ⇒ 3 <sup>rd</sup>                  | 4%     |
| 4 <sup>th</sup>                    | 3%     |
| 5 <sup>th</sup>                    | 2%     |
| 6 <sup>th</sup> - 10 <sup>th</sup> | 1%     |