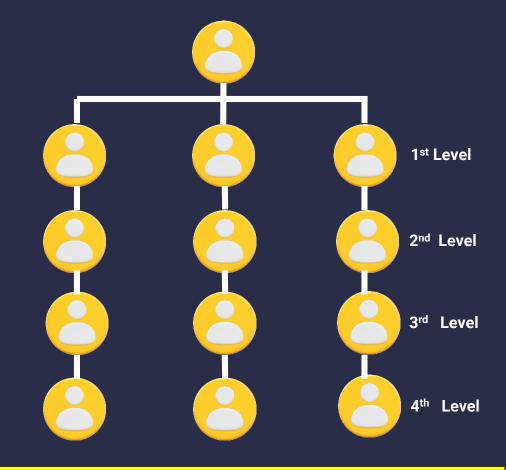

Unlock earnings through 10 levels of your down line viewing video ads. Earn percentages of their activities according to the following structure: