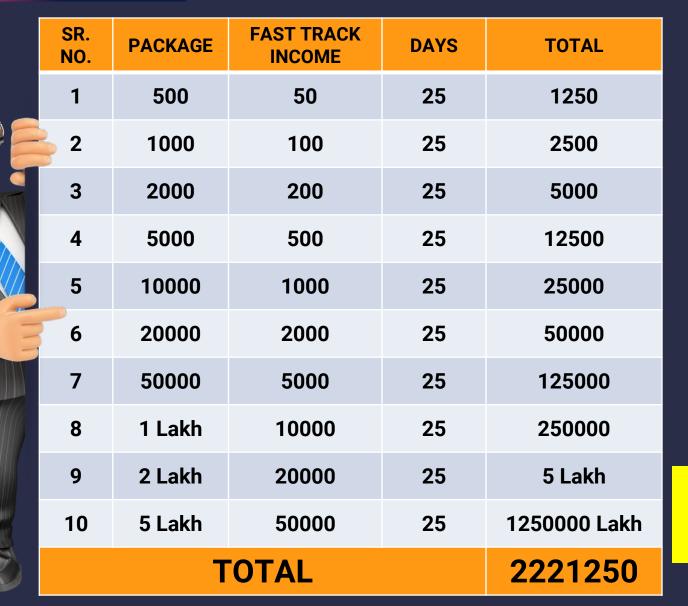

#### **FAST TRACK INCOME**

Anyone who applies Left Right Direct within 24 hours of joining will have complete fast track income.

| LEVEL                              | INCOME |
|------------------------------------|--------|
| 1 <sup>st</sup>                    | 10%    |
| 2 <sup>nd</sup>                    | 5%     |
| ⇒ 3 <sup>rd</sup>                  | 4%     |
| 4 <sup>th</sup>                    | 3%     |
| 5 <sup>th</sup>                    | 2%     |
| 6 <sup>th</sup> - 10 <sup>th</sup> | 1%     |